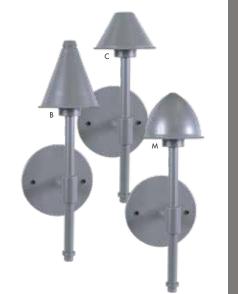

### HIGH LIGHT WALL

High Light Wall (HLW) shown in Aluminum with Satin Aluminum (SAP) Finish. Includes 3W BKSSL® technology. Available with Bali (B), Classic (C) and Moor (M) shade Styles.