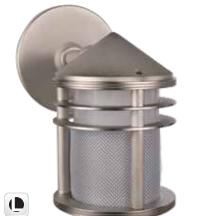

## **CLASSIC SURFACE MOUNT** ▼

shown in Aluminum with Black Chrome (BCM) Finish and Mesh Screen (MSH). Includes 10W BKSSL® Power of 'L' technology.

Classic Surface Mount (CFM)

SCREEN WALL MOUNT

shown in Copper with Nickel Plate (NIC) Finish,

Stainless Steel Rings (SS) and Round Canopy (CRW).

Available with 10W or 20W BKSSL® Power of 'L' technology.

Screen Wall Mount (SWM)