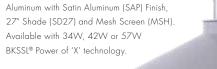

# LARGE BEACON > **WALL MOUNT**

Large Beacon Wall Mount (LBW) shown in Aluminum with Satin Aluminum (SAP) Finish, 27" Shade (SD27) and Mesh Screen (MSH). Available with 34W, 42W or 57W