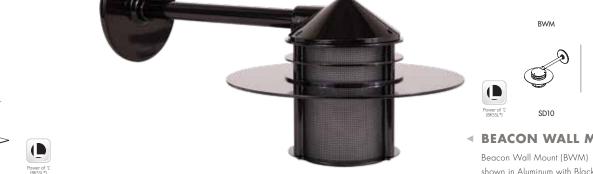

# **■ BEACON WALL MOUNT**

shown in Aluminum with Black Chrome (BCM) Finish, 10" Disk (SD10), Round Canopy (CRW) and Mesh Screen (MSH). Available with 10W or 20W BKSSL® Power of 'L' technology.