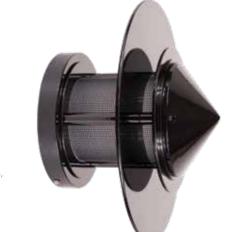

Stainless Steel Rings (SS) and Round Canopy (CRW).

Available with 10W or 20W BKSSL® Power of 'L' technology.

Screen Wall Mount (SWM)