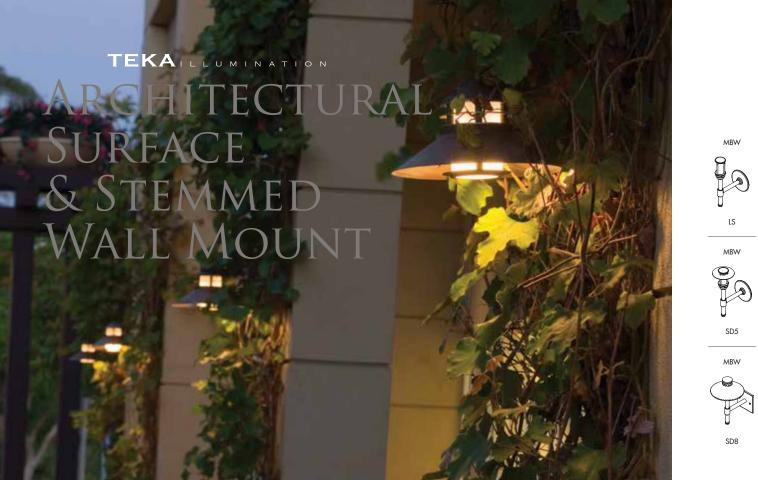

# MINIATURE BEACON WALL

Miniature Beacon Wall (MBW) shown in Aluminum with Antique Brass Powder (ABP) Finish, 8" Shade (SD8), Cone Cap (CC1), Mesh Screen (MSH) and Round Canopy (CRW). Includes 7W BKSSL® Power of 'e' technology.