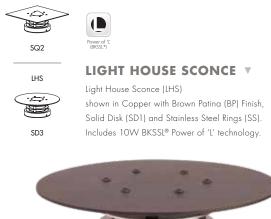

# MINIATURE BEACON WALL

Miniature Beacon Wall (MBW) shown in Aluminum with Antique Brass Powder (ABP) Finish, 8" Shade (SD8), Cone Cap (CC1), Mesh Screen (MSH) and Round Canopy (CRW). Includes 7W BKSSL® Power of 'e' technology.