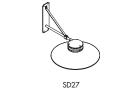

# LARGE BEACON > **WALL MOUNT**

Large Beacon Wall Mount (LBW) shown in Aluminum with Satin Aluminum (SAP) Finish, 27" Shade (SD27) and Mesh Screen (MSH). Available with 34W, 42W or 57W