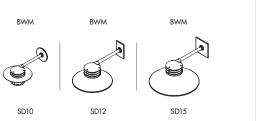

# **■ BEACON WALL MOUNT**

shown in Aluminum with Black Chrome (BCM) Finish, 10" Disk (SD10), Round Canopy (CRW) and Mesh Screen (MSH). Available with 10W or 20W BKSSL® Power of 'L' technology.