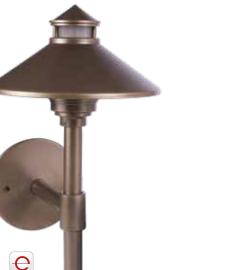

### HIGH LIGHT WALL

High Light Wall (HLW) shown in Aluminum with Satin Aluminum (SAP) Finish. Includes 3W BKSSL® technology. Available with Bali (B), Classic (C) and Moor (M) shade Styles.

# IF THESE WALLS COULD TALK.

While keeping its stunning copper options,
TEKA Illumination now offers our Architectural Surface
and Stemmed Wall Mount fixtures in copper-free
Aluminum with BKSSL® technology. Safety and
security? Yes. But with an indoor/outdoor synchronicity
that you can customize to go from European Arts and
Crafts, to American Rural, to Modern with ease.

TEKA ILLUMINATION.COM



TEKA ILLUMINATION.COM

in **copper** or **aluminum** with **EIS** 5 L technology.





# MINIATURE BEACON WALL

Miniature Beacon Wall (MBW) shown in Aluminum with Antique Brass Powder (ABP) Finish, 8" Shade (SD8), Cone Cap (CC1), Mesh Screen (MSH) and Round Canopy (CRW). Includes 7W BKSSL® Power of 'e' technology.



## **CLASSIC SURFACE MOUNT** ▼

shown in Aluminum with Black Chrome (BCM) Finish and Mesh Screen (MSH). Includes 10W BKSSL® Power of 'L' technology.





Classic Surface Mount (CFM)



SCREEN WALL MOUNT

shown in Copper with Nickel Plate (NIC) Finish,

Stainless Steel Rings (SS) and Round Canopy (CRW).

Available with 10W or 20W BKSSL® Power of 'L' technology.

Screen Wall Mount (SWM)









# **■ BEACON WALL MOUNT**

shown in Aluminum with Black Chrome (BCM) Finish, 10" Disk (SD10), Round Canopy (CRW) and Mesh Screen (MSH). Available with 10W or 20W BKSSL®