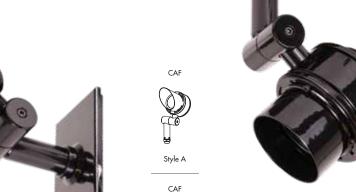

## CARDINAL A

Cardinal Flood Light (CAF) shown in Aluminum on Square Canopy (CQW) with Cap Style B and 360TK Knuckle in Black Chrome (BCM) Finish. Also available with Cap Styles A and C,