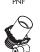

# PINNACLE A

Pinnacle Flood Light (PNF) shown in Aluminum, on Rectangular Canopy (CTW) with Cap Style C in Black Chrome (BCM) Finish. Includes 8W BKSSL® Power of 'e' technology with Adjust-e-lume®.

Also available with Cap Styles A and B.