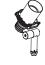

#### CATAMARAN V

Catamaran Flood Light (CTF) shown in Aluminum with Cap Style A and 360TK Knuckle in Black Chrome (BCM) Finish. Includes 8W BKSSL® Power of 'e' technology with Adjust-e-lume®. Also available with Cap Styles B and C, and 360SL™ Rotational Knuckle Mounting System (360SL).