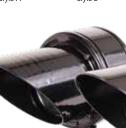

#### CATAMARAN V

Catamaran Flood Light (CTF) shown in Aluminum with Cap Style A and 360TK Knuckle in Black Chrome (BCM) Finish. Includes 8W BKSSL® Power of 'e' technology with Adjust-e-lume®. Also available with Cap Styles B and C, and 360SL™ Rotational Knuckle Mounting System (360SL).