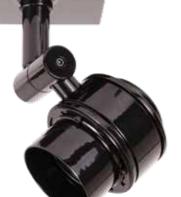

## CARDINAL A

Cardinal Flood Light (CAF) shown in Aluminum on Square Canopy (CQW) with Cap Style B and 360TK Knuckle in Black Chrome (BCM) Finish. Also available with Cap Styles A and C,