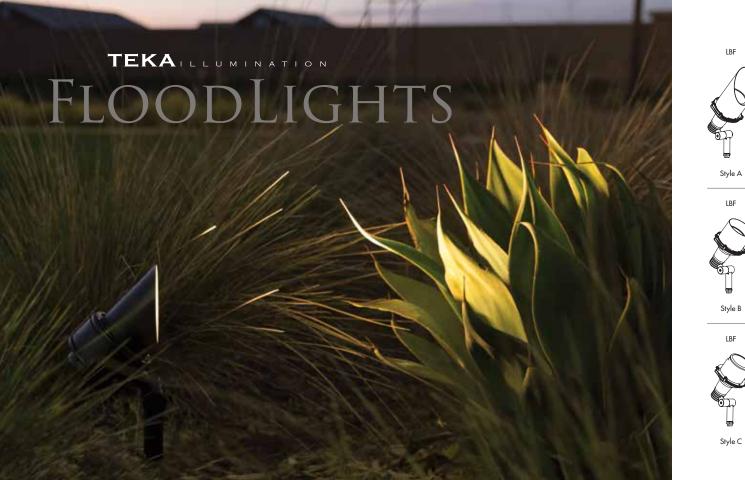

# FLOODLIGHTS

in **copper** or **aluminum** with **BIS** 5 L technology.

## LIBERTY V

Liberty Flood Light (LBF) shown in Aluminum with Cap Style C in Black Chrome (BCM) Finish. Includes 27W BKSSL® Power of 'X' technology. Also available with Cap Styles A and B.