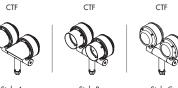

#### CATAMARAN V

Catamaran Flood Light (CTF) shown in Aluminum with Cap Style A and 360TK Knuckle in Black Chrome (BCM) Finish. Includes 8W BKSSL® Power of 'e' technology with Adjust-e-lume®. Also available with Cap Styles B and C, and 360SL™ Rotational Knuckle Mounting System (360SL).