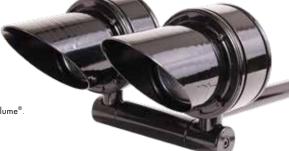

#### CATAMARAN V

Catamaran Flood Light (CTF) shown in Aluminum with Cap Style A and 360TK Knuckle in Black Chrome (BCM) Finish. Includes 8W BKSSL® Power of 'e' technology with Adjust-e-lume®. Also available with Cap Styles B and C, and 360SL™ Rotational Knuckle Mounting System (360SL).