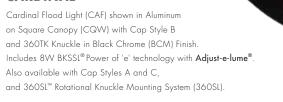

## CARDINAL A

Cardinal Flood Light (CAF) shown in Aluminum on Square Canopy (CQW) with Cap Style B and 360TK Knuckle in Black Chrome (BCM) Finish. Also available with Cap Styles A and C,