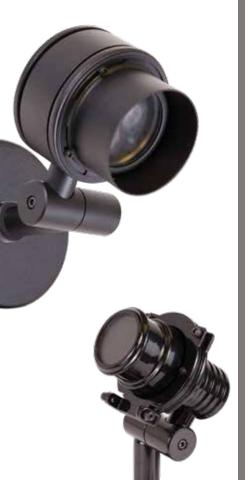

# PINNACLE A

Pinnacle Flood Light (PNF) shown in Aluminum, on Rectangular Canopy (CTW) with Cap Style C in Black Chrome (BCM) Finish. Includes 8W BKSSL® Power of 'e' technology with Adjust-e-lume®.

Also available with Cap Styles A and B.

## CARDINAL A

Cardinal Flood Light (CAF) shown in Aluminum on Square Canopy (CQW) with Cap Style B and 360TK Knuckle in Black Chrome (BCM) Finish. Also available with Cap Styles A and C,