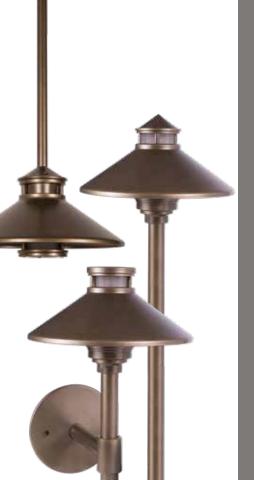

Miniature Beacon Path (MBP) shown (left) in Aluminum with Satin Aluminum (SAP) Finish, 5" Disk (SD5) and Cone Cap (CC1); and (right) in Copper with Natural (NAT) Finish, 8" Shade (SD8) and Cone Cap (CCI). Includes 7W BKSSL® Power of 'e' technology.