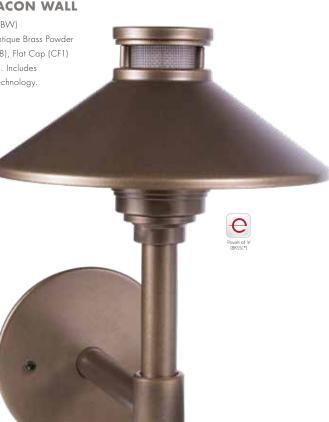

# MINIATURE BEACON WALL

Miniature Beacon Wall (MBW) shown in Aluminum with Antique Brass Powder (ABP) Finish, 8" Shade (SD8), Flat Cap (CF1) and Round Canopy (CRW). Includes 7W BKSSL® Power of 'e' technology.