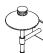

Miniature Beacon Path (MBP) shown (left) in Aluminum with Satin Aluminum (SAP) Finish, 5" Disk (SD5) and Cone Cap (CC1); and (right) in Copper with Natural (NAT) Finish, 8" Shade (SD8) and Cone Cap (CCI). Includes 7W BKSSL® Power of 'e' technology.