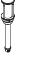

Miniature Beacon Path (MBP) shown (left) in Aluminum with Satin Aluminum (SAP) Finish, 5" Disk (SD5) and Cone Cap (CC1); and (right) in Copper with Natural (NAT) Finish, 8" Shade (SD8) and Cone Cap (CCI). Includes 7W BKSSL® Power of 'e' technology.