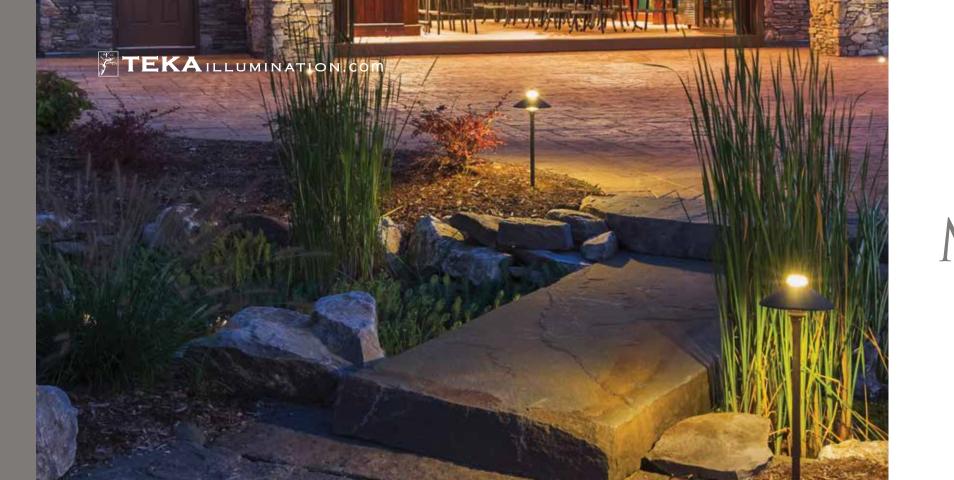

# A {miniature} BEACON OF LIGHT.

While keeping its stunning copper options,
TEKA Illumination now offers our Miniature
Beacon Wall, Path and Stem fixtures in copper-free
Aluminum with BKSSL® technology. Light your ways
with these petite luminaires and choose the Dark Top
option for Dark Sky compliance. From top to bottom,
these beauties provide beacons of light in darkness.

TEKA ILLUMINATION.COM