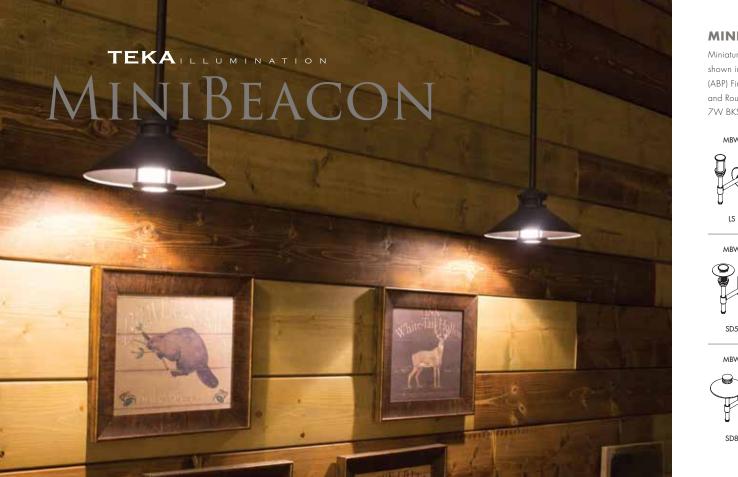

# MINIATURE BEACON WALL

Miniature Beacon Wall (MBW) shown in Aluminum with Antique Brass Powder (ABP) Finish, 8" Shade (SD8), Flat Cap (CF1) and Round Canopy (CRW). Includes 7W BKSSL® Power of 'e' technology.