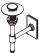

Miniature Beacon Path (MBP) shown (left) in Aluminum with Satin Aluminum (SAP) Finish, 5" Disk (SD5) and Cone Cap (CC1); and (right) in Copper with Natural (NAT) Finish, 8" Shade (SD8) and Cone Cap (CCI). Includes 7W BKSSL® Power of 'e' technology.