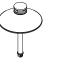

Miniature Beacon Path (MBP) shown (left) in Aluminum with Satin Aluminum (SAP) Finish, 5" Disk (SD5) and Cone Cap (CC1); and (right) in Copper with Natural (NAT) Finish, 8" Shade (SD8) and Cone Cap (CCI). Includes 7W BKSSL® Power of 'e' technology.