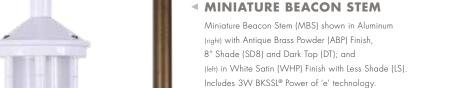

# A {miniature} BEACON OF LIGHT.

While keeping its stunning copper options,
TEKA Illumination now offers our Miniature
Beacon Wall, Path and Stem fixtures in copper-free
Aluminum with BKSSL® technology. Light your ways
with these petite luminaires and choose the Dark Top
option for Dark Sky compliance. From top to bottom,
these beauties provide beacons of light in darkness.

TEKA ILLUMINATION.COM



# TEKALLUMINATION MINIBEACON

in **copper** or **aluminum** with **BIS** 5 L technology.



# MINIATURE BEACON WALL

Miniature Beacon Wall (MBW) shown in Aluminum with Antique Brass Powder (ABP) Finish, 8" Shade (SD8), Flat Cap (CF1) and Round Canopy (CRW). Includes 7W BKSSL® Power of 'e' technology.





























Miniature Beacon Path (MBP) shown (left) in Aluminum with Satin Aluminum (SAP) Finish, 5" Disk (SD5) and Cone Cap (CC1); and (right) in Copper with Natural (NAT) Finish, 8" Shade (SD8) and Cone Cap (CCI). Includes 7W BKSSL® Power of 'e' technology.