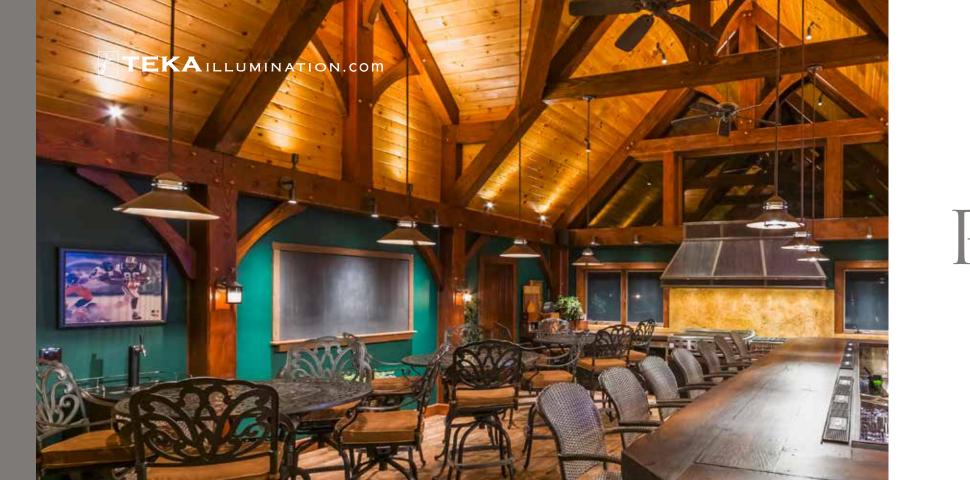

## LIGHT FROM ABOVE.

While keeping its stunning copper options, TEKA Illumination now offers Pendants in copper-free **Aluminum** with **BKSSL®** technology. Light tables, whole rooms, paths, hallways and more with these beacons of light that range in size from petite to grandiose. Go classic or modern with hundreds of powder coat options!