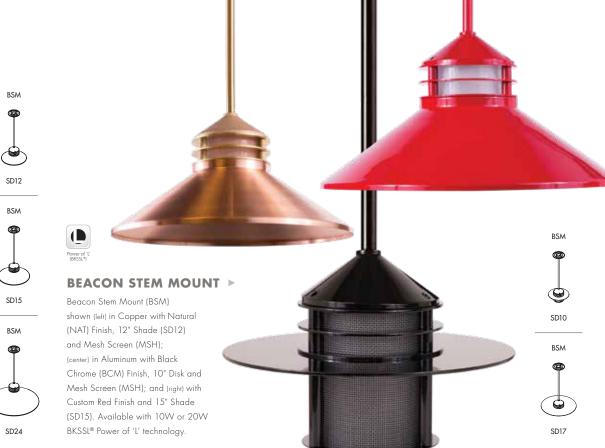

## LIGHT FROM ABOVE.

While keeping its stunning copper options, TEKA Illumination now offers Pendants in copper-free **Aluminum** with **BKSSL®** technology. Light tables, whole rooms, paths, hallways and more with these beacons of light that range in size from petite to grandiose. Go classic or modern with hundreds of powder coat options!















LARGE BEACON ► STEM MOUNT

Large Beacon Stem (LBS)

Available with 34W, 42W or 57W BKSSL® Power of 'X' technology.

## **MINIATURE BEACON STEM**

Miniature Beacon Stem (MBS) shown in Aluminum (left) in White Satin (WHP) Finish with Less Shade (LS); and (right) with Antique Brass Powder (ABP) Finish, 8" Shade (SD8) and Dark Top (DT); and Includes 3W BKSSL® Power of 'e' technology.