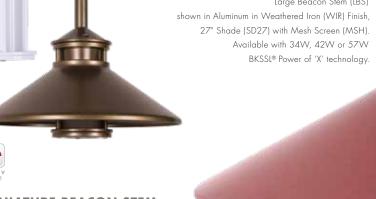

LARGE BEACON ► STEM MOUNT

Large Beacon Stem (LBS)

Available with 34W, 42W or 57W BKSSL® Power of 'X' technology.