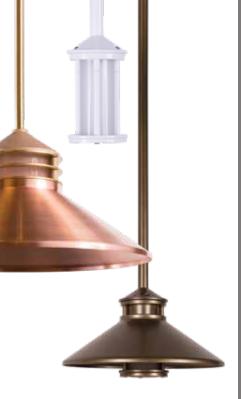

## LIGHT FROM ABOVE.

While keeping its stunning copper options, TEKA Illumination now offers Pendants in copper-free **Aluminum** with **BKSSL®** technology. Light tables, whole rooms, paths, hallways and more with these beacons of light that range in size from petite to grandiose. Go classic or modern with hundreds of powder coat options!