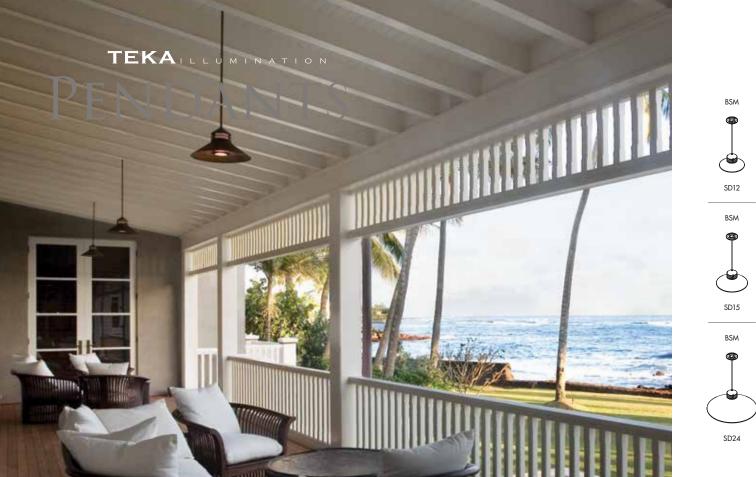

## LIGHT FROM ABOVE.

While keeping its stunning copper options, TEKA Illumination now offers Pendants in copper-free **Aluminum** with **BKSSL®** technology. Light tables, whole rooms, paths, hallways and more with these beacons of light that range in size from petite to grandiose. Go classic or modern with hundreds of powder coat options!