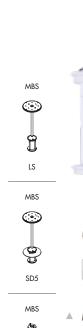

## **MINIATURE BEACON STEM**

Miniature Beacon Stem (MBS) shown in Aluminum (left) in White Satin (WHP) Finish with Less Shade (LS); and (right) with Antique Brass Powder (ABP) Finish, 8" Shade (SD8) and Dark Top (DT); and Includes 3W BKSSL® Power of 'e' technology.