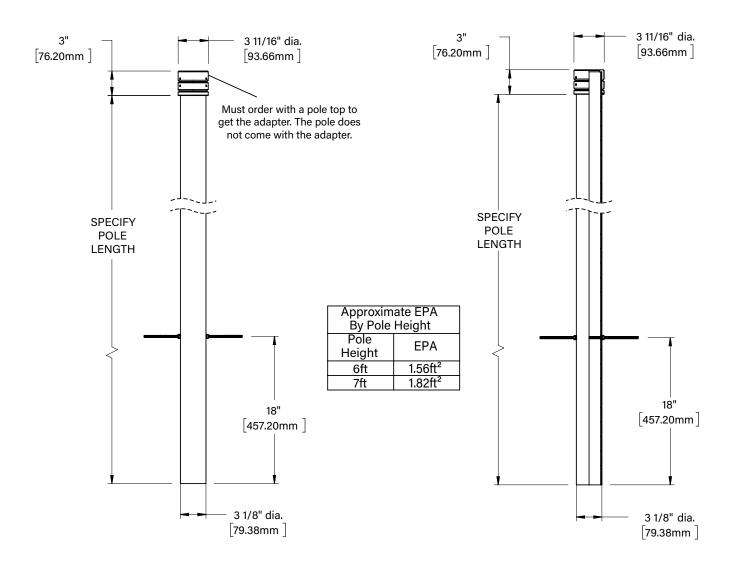

## **SERIES**

SP3 - 3" Straight Copper Post

#### **POLE HEIGHT**

6 - 6'

7 - 7'

| SPECIFICATIONS |              |                                                                                                                                                                                                                                                                                 |  |
|----------------|--------------|---------------------------------------------------------------------------------------------------------------------------------------------------------------------------------------------------------------------------------------------------------------------------------|--|
| PHYSICAL       | MATERIALS    | Post is made from 3-1/8" OD x 1/8" Wall Type K Copper Tube. An additional 36" of length is provided on al posts for below grade anchorage.                                                                                                                                      |  |
|                | INSTALLATION | Intended for direct burial in a concrete footing with the provided anchor rod. Field wiring must be continuous within the post and be pulled to the top of the post for splicing and connection to a luminaire. Post may be directly stubbed into through footing with conduit. |  |
|                | WARRANTY     | 5 year limited warranty.                                                                                                                                                                                                                                                        |  |
|                |              | *When ordered with a TEKA Pole Top an aluminum adapter will be supplied by the factory to insure proper fitment.                                                                                                                                                                |  |
|                |              |                                                                                                                                                                                                                                                                                 |  |
|                |              |                                                                                                                                                                                                                                                                                 |  |
|                |              |                                                                                                                                                                                                                                                                                 |  |
|                |              |                                                                                                                                                                                                                                                                                 |  |
|                |              |                                                                                                                                                                                                                                                                                 |  |
|                |              |                                                                                                                                                                                                                                                                                 |  |
|                |              |                                                                                                                                                                                                                                                                                 |  |
|                |              |                                                                                                                                                                                                                                                                                 |  |
|                |              |                                                                                                                                                                                                                                                                                 |  |
|                |              |                                                                                                                                                                                                                                                                                 |  |
|                |              |                                                                                                                                                                                                                                                                                 |  |
|                |              |                                                                                                                                                                                                                                                                                 |  |
|                |              |                                                                                                                                                                                                                                                                                 |  |