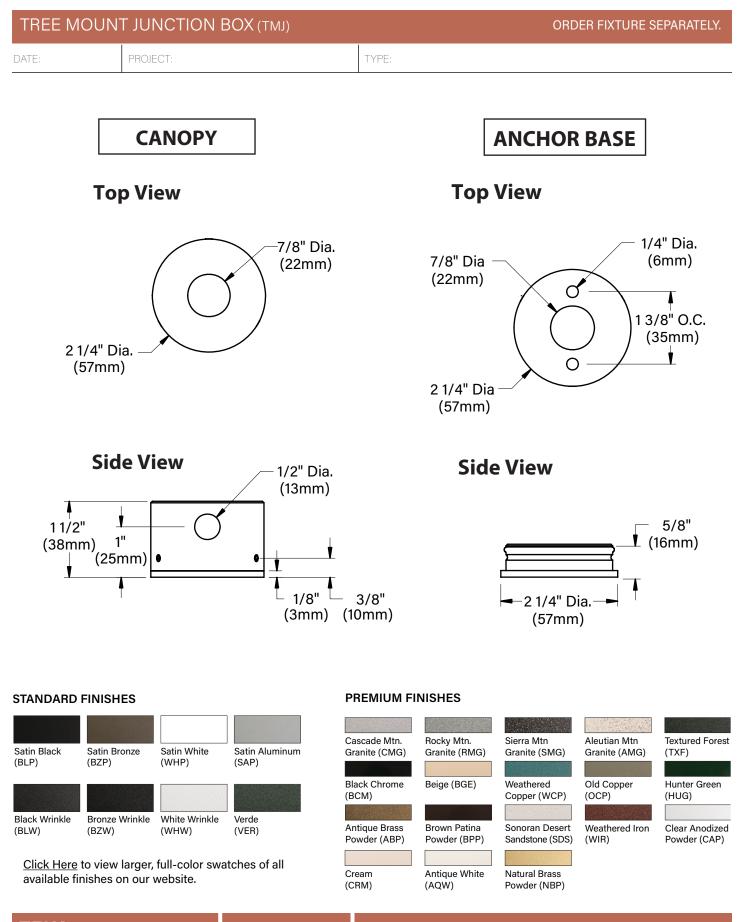

| SPECIFICATIO     | NS                      |                                                                                                                                                                                                                                                                                                                  |
|------------------|-------------------------|------------------------------------------------------------------------------------------------------------------------------------------------------------------------------------------------------------------------------------------------------------------------------------------------------------------|
| PHYSICAL         | MATERIALS               | Furnished in copper-free aluminum (6061-T6) or brass (360).                                                                                                                                                                                                                                                      |
|                  | CANOPY                  | 2 1/4" diameter canopy. Machined from solid billet with chamfered edge. 7/8" dia. slip hole for use with 1/2" I.P. threaded nipple. Side entry 1/2" dia. wiring hole.                                                                                                                                            |
|                  | INSTALLATION            | Machined anchor base with 7/8" dia. slip conduit hole and two (2) 1/4" anchor bolt holes (hardware by others).                                                                                                                                                                                                   |
|                  | FINISH                  | StarGuard, our 15-stage chromate-free process cleans and conversion coats aluminum components prior to application of Class 'A' TGIC polyester powder coating and is RoHS compliant. Powder coat or metal finish options available for brass material and metal finish option only for stainless steel material. |
|                  | WARRANTY                | 5-year limited warranty.                                                                                                                                                                                                                                                                                         |
|                  | CERTIFICATION & LISTING | Suitable for indoor or outdoor use. RoHS Compliant. Made in USA with sustainable processes.                                                                                                                                                                                                                      |
|                  |                         |                                                                                                                                                                                                                                                                                                                  |
|                  |                         |                                                                                                                                                                                                                                                                                                                  |
|                  |                         |                                                                                                                                                                                                                                                                                                                  |
|                  |                         |                                                                                                                                                                                                                                                                                                                  |
|                  |                         |                                                                                                                                                                                                                                                                                                                  |
|                  |                         |                                                                                                                                                                                                                                                                                                                  |
|                  |                         |                                                                                                                                                                                                                                                                                                                  |
|                  |                         |                                                                                                                                                                                                                                                                                                                  |
|                  |                         |                                                                                                                                                                                                                                                                                                                  |
|                  |                         |                                                                                                                                                                                                                                                                                                                  |
|                  |                         |                                                                                                                                                                                                                                                                                                                  |
| س                |                         |                                                                                                                                                                                                                                                                                                                  |
| CUL US<br>LISTED |                         |                                                                                                                                                                                                                                                                                                                  |
| RoHS∜            |                         |                                                                                                                                                                                                                                                                                                                  |
|                  |                         |                                                                                                                                                                                                                                                                                                                  |
| USA              |                         |                                                                                                                                                                                                                                                                                                                  |
| TEKAILLUN        | MINATION MAD            | E IN THE USA 559.438.5800   INFO@TEKAILLUMINATION.COM   TEKAILLUMINATION.COM                                                                                                                                                                                                                                     |