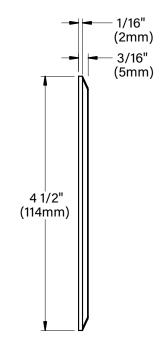

R)

Premium Finish (ABP, AMG, AQW, BCM, BGE, BPP, CAP, CMG, CRM, HUG, NBP, OCP, RMG, SDS, SMG, TXF, WCP, WIR)

Also available in RAL Finishes

\*Please specify finish.

TEKA ILLUMINATION

MADE IN THE USA 559.438.580

559.438.5800 | INFO@TEKAILLUMINATION.COM | TEKAILLUMINATION.COM

THIS DOCUMENT CONTAINS PROPRIETARY INFORMATION OF TEKA ILLUMINATION AND ITS RECEIPT OR POSSESSION DOES NOT CONVEY ANY RIGHTS TO REPRODUCE, DISCLOSE ITS CONTENTS, OR TO MANUFACTURE, USE OR SELL ANYTHING IT MAY DESCRIBE. REPRODUCTION, DISCLOSURE OR USE WITHOUT SPECIFIC WRITTEN AUTHORIZATION OF TEKA ILLUMINATION IS STRICTLY FORBIDDEN.

08/08/2022 SKU-1270 SUB-2662-00

| BC3   |          | ORDER FIXTURE SEPARATELY. |
|-------|----------|---------------------------|
| DATE: | PROJECT: | TYPE:                     |





**FRONT VIEW** 

# **SIDE VIEW**

08/08/2022 SKU-1270 SUB-2662-00

### STANDARD FINISHES



<u>Click Here</u> to view larger, full-color swatches of all available finishes on our website.

# PREMIUM FINISHES



TEKA ILLUMINATION MADE IN THE USA

559.438.5800 | INFO@TEKAILLUMINATION.COM | TEKAILLUMINATION.COM

THIS DOCUMENT CONTAINS PROPRIETARY INFORMATION OF TEKA ILLUMINATION AND ITS RECEIPT OR POSSESSION DOES NOT CONVEY ANY RIGHTS TO REPRODUCE, DISCLOSE ITS CONTENTS, OR TO MANUFACTURE, USE OR SELL ANYTHING IT MAY DESCRIBE. REPRODUCTION, DISCLOSURE OR USE WITHOUT SPECIFIC WRITTEN AUTHORIZATION OF TEKA ILLUMINATION IS STRICTLY FORBIDDEN.

| BC3   |          | ORDER FIXTURE SEPARATELY. |
|-------|----------|---------------------------|
| DATE: | PROJECT: | TYPE:                     |

Acce