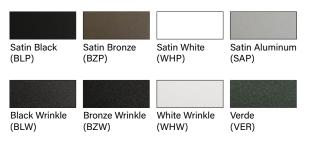

# FINISH (See page 2 for full-color swatches)

Standard Finishes (BZP, BZW, BLP, BLW, WHP, WHW, SAP, VER)

Premium Finish (ABP, AMG, AQW, BCM, BGE, BPP, CAP, CMG, CRM, HUG, NBP, OCP, RMG, SDS, SMG, TXF, WCP, WIR)

### STANDARD FINISHES

<u>Click Here</u> to view larger, full-color swatches of all available finishes on our website.