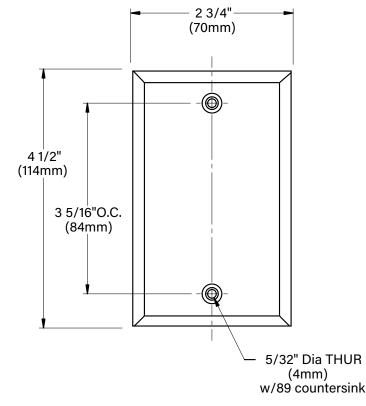

08/08/2022 SKU-1270 SUB-2662-00

| BC3   |          | ORDER FIXTURE SEPARATELY. |
|-------|----------|---------------------------|
| DATE: | PROJECT: | TYPE:                     |

**FRONT VIEW** 