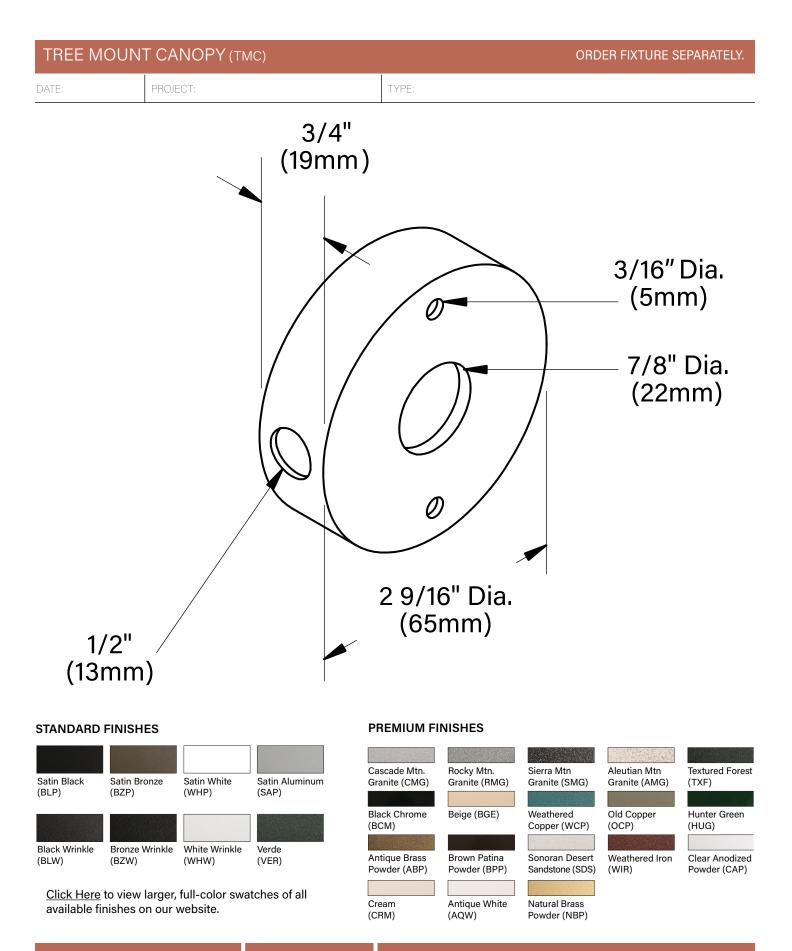

|                                        | CANOPY                  | 2 1/4" diameter canopy. Machined from solid billet with chamfered edge. 7/8" dia. slip hole for use with 1/2"<br>I.P. threaded nipple. Side entry 1/2" dia. wiring hole.                                                                                                                                                                                                                                                             |
|----------------------------------------|-------------------------|--------------------------------------------------------------------------------------------------------------------------------------------------------------------------------------------------------------------------------------------------------------------------------------------------------------------------------------------------------------------------------------------------------------------------------------|
|                                        | INSTALLATION<br>FINISH  | Machined canopy with 1/2" dia. slip conduit hole and two (2) 3/16" anchor bolt holes (hardware by others).<br>StarGuard, our 15-stage chromate-free process cleans and conversion coats aluminum components prior to<br>application of Class 'A' TGIC polyester powder coating and is RoHS compliant. Powder coat or metal finish<br>options available for brass material and metal finish option only for stainless steel material. |
|                                        | WARRANTY                | 5-year limited warranty.                                                                                                                                                                                                                                                                                                                                                                                                             |
|                                        | CERTIFICATION & LISTING | Suitable for indoor or outdoor use. RoHS Compliant. Made in USA with sustainable processes.                                                                                                                                                                                                                                                                                                                                          |
|                                        |                         |                                                                                                                                                                                                                                                                                                                                                                                                                                      |
|                                        |                         |                                                                                                                                                                                                                                                                                                                                                                                                                                      |
|                                        |                         |                                                                                                                                                                                                                                                                                                                                                                                                                                      |
|                                        |                         |                                                                                                                                                                                                                                                                                                                                                                                                                                      |
|                                        |                         |                                                                                                                                                                                                                                                                                                                                                                                                                                      |
|                                        |                         |                                                                                                                                                                                                                                                                                                                                                                                                                                      |
|                                        |                         |                                                                                                                                                                                                                                                                                                                                                                                                                                      |
|                                        |                         |                                                                                                                                                                                                                                                                                                                                                                                                                                      |
| -                                      |                         |                                                                                                                                                                                                                                                                                                                                                                                                                                      |
| ;ŲL)us<br>LISTED<br>RoHS <sup></sup> ∜ |                         |                                                                                                                                                                                                                                                                                                                                                                                                                                      |
| RoHS∜                                  |                         |                                                                                                                                                                                                                                                                                                                                                                                                                                      |
| 1ADE IN THE                            |                         |                                                                                                                                                                                                                                                                                                                                                                                                                                      |