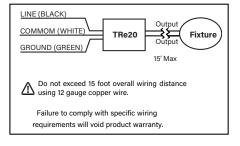

# **REMOTE WIRING**

\*105-300 VAC. 50/60 Hz. Non-Dimming.

## **SPECIFICATIONS**

| ELECTRICAL               | ELECTRICAL              | >90% Power Factor, >80% Efficiency (under full load at 110 VAC). Inrush current limited to 5A max. Thermal shutdown with auto-restart.                                                                                                                                                                                                         |
|--------------------------|-------------------------|------------------------------------------------------------------------------------------------------------------------------------------------------------------------------------------------------------------------------------------------------------------------------------------------------------------------------------------------|
|                          | WIRING                  | Teflon® coated, 18AWG, 600V, 250° C rated and certified to UL 1659 standard.                                                                                                                                                                                                                                                                   |
|                          | INPUT                   | 105-300VAC primary voltage. 50/60Hz. Non Dimming.                                                                                                                                                                                                                                                                                              |
|                          | OUTPUT                  | 12VDC. One [1] watt minimum load. 20 watt maximum load. Overload, short circuit, and open circuit protection.                                                                                                                                                                                                                                  |
| PHYSICAL                 | INSTALLATION            | Line voltage transformer powers fixtures equipped with BKSSL Power of 'e' Technology. Suitable for use in ambient temperatures ranging from -10F to 130F. Not to exceed 15 foot overall wiring distance using 12 gauge stranded copper wire. Suitable for installation into 4" Octagonal junction box with extension ring or larger fill size. |
|                          | HOUSING                 | Fully encapsulated, extruded aluminum casing with black annodized finish. Class 'A' sound rating. Captive retractable mounting feet for mechanical attachment.                                                                                                                                                                                 |
|                          | WARRANTY                | 5 year limited warranty.                                                                                                                                                                                                                                                                                                                       |
|                          | CERTIFICATION & LISTING | UL / UL-C Listed to ANSI/UL Standard 1838 and Certified to CAN/CSA Standard C22.2 No. 250.7. Listed for use in a junction box (By Others).                                                                                                                                                                                                     |
|                          |                         |                                                                                                                                                                                                                                                                                                                                                |
|                          |                         |                                                                                                                                                                                                                                                                                                                                                |
|                          |                         |                                                                                                                                                                                                                                                                                                                                                |
|                          |                         |                                                                                                                                                                                                                                                                                                                                                |
|                          |                         |                                                                                                                                                                                                                                                                                                                                                |
|                          |                         |                                                                                                                                                                                                                                                                                                                                                |
|                          |                         |                                                                                                                                                                                                                                                                                                                                                |
|                          |                         |                                                                                                                                                                                                                                                                                                                                                |
|                          |                         |                                                                                                                                                                                                                                                                                                                                                |
|                          |                         |                                                                                                                                                                                                                                                                                                                                                |
|                          |                         |                                                                                                                                                                                                                                                                                                                                                |
|                          |                         |                                                                                                                                                                                                                                                                                                                                                |
| c UL us                  |                         |                                                                                                                                                                                                                                                                                                                                                |
| cÜLus<br>LISTED<br>RoHS∜ |                         |                                                                                                                                                                                                                                                                                                                                                |
|                          |                         |                                                                                                                                                                                                                                                                                                                                                |
| MADE IN THE              |                         |                                                                                                                                                                                                                                                                                                                                                |
| USA                      |                         |                                                                                                                                                                                                                                                                                                                                                |