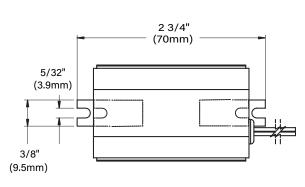

## **SPECIFICATIONS**

| ELECTRICAL               | ELECTRICAL              | >90% Power Factor, >80% Efficiency (under full load at 110 VAC). Inrush current limited to 5A max. Thermal shutdown with auto-restart.                                                                                                                                                                                                         |
|--------------------------|-------------------------|------------------------------------------------------------------------------------------------------------------------------------------------------------------------------------------------------------------------------------------------------------------------------------------------------------------------------------------------|
|                          | WIRING                  | Teflon® coated, 18AWG, 600V, 250° C rated and certified to UL 1659 standard.                                                                                                                                                                                                                                                                   |
|                          | INPUT                   | 105-300VAC primary voltage. 50/60Hz. Non Dimming.                                                                                                                                                                                                                                                                                              |
|                          | OUTPUT                  | 12VDC. One [1] watt minimum load. 20 watt maximum load. Overload, short circuit, and open circuit protection.                                                                                                                                                                                                                                  |
| PHYSICAL                 | INSTALLATION            | Line voltage transformer powers fixtures equipped with BKSSL Power of 'e' Technology. Suitable for use in ambient temperatures ranging from -10F to 130F. Not to exceed 15 foot overall wiring distance using 12 gauge stranded copper wire. Suitable for installation into 4" Octagonal junction box with extension ring or larger fill size. |
|                          | HOUSING                 | Fully encapsulated, extruded aluminum casing with black annodized finish. Class 'A' sound rating. Captive retractable mounting feet for mechanical attachment.                                                                                                                                                                                 |
|                          | WARRANTY                | 5 year limited warranty.                                                                                                                                                                                                                                                                                                                       |
|                          | CERTIFICATION & LISTING | UL / UL-C Listed to ANSI/UL Standard 1838 and Certified to CAN/CSA Standard C22.2 No. 250.7. Listed for use in a junction box (By Others).                                                                                                                                                                                                     |
|                          |                         |                                                                                                                                                                                                                                                                                                                                                |
|                          |                         |                                                                                                                                                                                                                                                                                                                                                |
|                          |                         |                                                                                                                                                                                                                                                                                                                                                |
|                          |                         |                                                                                                                                                                                                                                                                                                                                                |
|                          |                         |                                                                                                                                                                                                                                                                                                                                                |
|                          |                         |                                                                                                                                                                                                                                                                                                                                                |
|                          |                         |                                                                                                                                                                                                                                                                                                                                                |
|                          |                         |                                                                                                                                                                                                                                                                                                                                                |
|                          |                         |                                                                                                                                                                                                                                                                                                                                                |
|                          |                         |                                                                                                                                                                                                                                                                                                                                                |
|                          |                         |                                                                                                                                                                                                                                                                                                                                                |
|                          |                         |                                                                                                                                                                                                                                                                                                                                                |
| c UL us                  |                         |                                                                                                                                                                                                                                                                                                                                                |
| cÜLus<br>LISTED<br>RoHS∜ |                         |                                                                                                                                                                                                                                                                                                                                                |
|                          |                         |                                                                                                                                                                                                                                                                                                                                                |
| MADE IN THE              |                         |                                                                                                                                                                                                                                                                                                                                                |
| USA                      |                         |                                                                                                                                                                                                                                                                                                                                                |