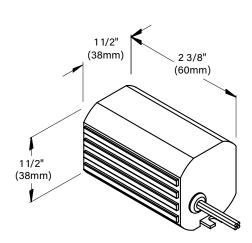

## **SPECIFICATIONS**

| ELECTRICAL               | ELECTRICAL              | >90% Power Factor, >80% Efficiency (under full load at 110 VAC). Inrush current limited to 5A max. Thermal shutdown with auto-restart.                                                                                                                                                                                                         |
|--------------------------|-------------------------|------------------------------------------------------------------------------------------------------------------------------------------------------------------------------------------------------------------------------------------------------------------------------------------------------------------------------------------------|
|                          | WIRING                  | Teflon® coated, 18AWG, 600V, 250° C rated and certified to UL 1659 standard.                                                                                                                                                                                                                                                                   |
|                          | INPUT                   | 105-300VAC primary voltage. 50/60Hz. Non Dimming.                                                                                                                                                                                                                                                                                              |
|                          | OUTPUT                  | 12VDC. One [1] watt minimum load. 20 watt maximum load. Overload, short circuit, and open circuit protection.                                                                                                                                                                                                                                  |
| PHYSICAL                 | INSTALLATION            | Line voltage transformer powers fixtures equipped with BKSSL Power of 'e' Technology. Suitable for use in ambient temperatures ranging from -10F to 130F. Not to exceed 15 foot overall wiring distance using 12 gauge stranded copper wire. Suitable for installation into 4" Octagonal junction box with extension ring or larger fill size. |
|                          | HOUSING                 | Fully encapsulated, extruded aluminum casing with black annodized finish. Class 'A' sound rating. Captive retractable mounting feet for mechanical attachment.                                                                                                                                                                                 |
|                          | WARRANTY                | 5 year limited warranty.                                                                                                                                                                                                                                                                                                                       |
|                          | CERTIFICATION & LISTING | UL / UL-C Listed to ANSI/UL Standard 1838 and Certified to CAN/CSA Standard C22.2 No. 250.7. Listed for use in a junction box (By Others).                                                                                                                                                                                                     |
|                          |                         |                                                                                                                                                                                                                                                                                                                                                |
|                          |                         |                                                                                                                                                                                                                                                                                                                                                |
|                          |                         |                                                                                                                                                                                                                                                                                                                                                |
|                          |                         |                                                                                                                                                                                                                                                                                                                                                |
|                          |                         |                                                                                                                                                                                                                                                                                                                                                |
|                          |                         |                                                                                                                                                                                                                                                                                                                                                |
|                          |                         |                                                                                                                                                                                                                                                                                                                                                |
|                          |                         |                                                                                                                                                                                                                                                                                                                                                |
|                          |                         |                                                                                                                                                                                                                                                                                                                                                |
|                          |                         |                                                                                                                                                                                                                                                                                                                                                |
|                          |                         |                                                                                                                                                                                                                                                                                                                                                |
|                          |                         |                                                                                                                                                                                                                                                                                                                                                |
| c UL us                  |                         |                                                                                                                                                                                                                                                                                                                                                |
| cÜLus<br>LISTED<br>RoHS∜ |                         |                                                                                                                                                                                                                                                                                                                                                |
|                          |                         |                                                                                                                                                                                                                                                                                                                                                |
| MADE IN THE              |                         |                                                                                                                                                                                                                                                                                                                                                |
| USA                      |                         |                                                                                                                                                                                                                                                                                                                                                |