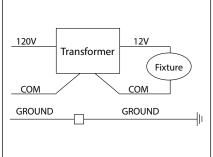

#### WIRING DIAGRAM

00000000

1.

 Make watertight connections using waterproof wire connectors (By Others) to connect primary branch circuit wiring to primary side of transformer. Place transformer into junction box. See wiring diagram.

#### WIRING DIAGRAM

6. Make watertight connections using waterproof wire connectors to connect secondary side of transformer in junction box with fixture leads. See wiring diagram.