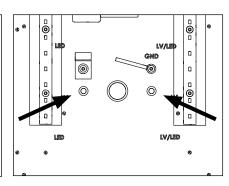

#### WIRING DIAGRAM

00000000

1.

 Make watertight connections using waterproof wire connectors (By Others) to connect primary branch circuit wiring to primary side of transformer. Place transformer into junction box. See wiring diagram.

#### WIRING DIAGRAM

6. Make watertight connections using waterproof wire connectors to connect secondary side of transformer in junction box with fixture leads. See wiring diagram.