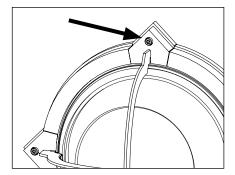

8. Reattach mounting plate to universal mounting ring using the two (2) #8-32 screws.

 Anchor mounting plate with 1/4" fasteners (By Others). Use suitable mounting hardware (By Others) for mounting surface.