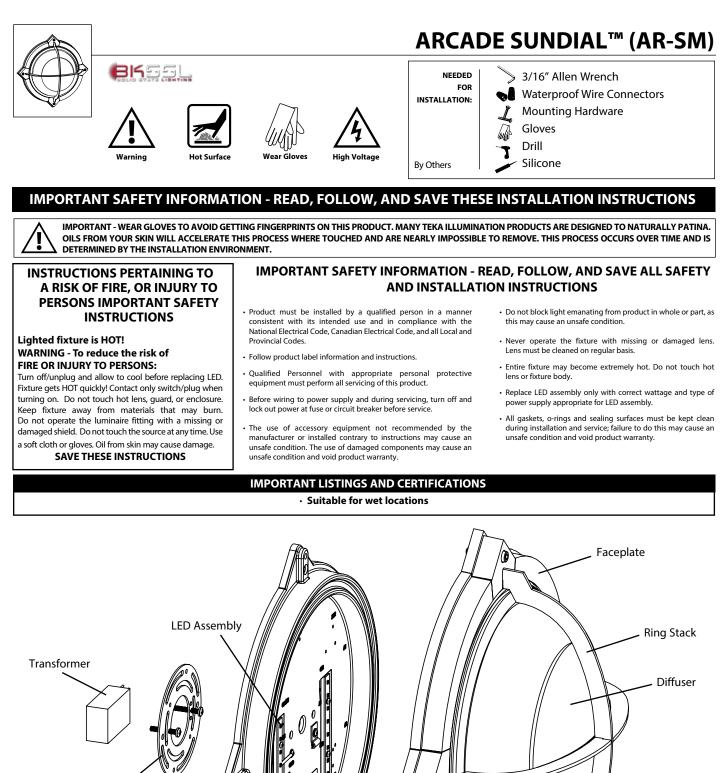

# ARCADE SUNDIAL<sup>™</sup> (AR-SM)

## **Additional Info**

- Please follow National and Local electrical codes for your area.
- Use 4" round cast box
- Suitable for through wire
- Suitable for installation into combustible materials.
- Rated for 90° C.
- Junction box, universal mounting ring screws, box mounting hardware and gaskets (By Others)
- $\triangleq$  Junction box must be secured to a structural member suitable for weight of the luminaire and other weight likely to be placed upon it.
- $\underline{\land}$  AR Series not intended for base down mounting.
- Install Conduit (By Others) to be used with this product. 2. Install junction box (By Others face is flush with finished wall.
  - Install junction box (By Others) so that front face is flush with finished wall.
    Connect box to conduit and pull wires for connections (See wiring diagram).