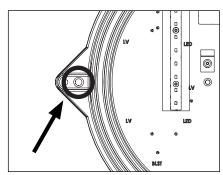

- 2. Install Universal Mounting Ring<sup>™</sup>.

3. Temporarily attach mounting plate to universal mounting ring using two (2) screws in final mounting position with Phillips screwdriver.

 Using holes on mounting plate as a guide, market location of 1/4" fasteners to be used to anchor mounting plate securely to wall.

 Remove mounting plate, then drill holes into surface as per marked locations for 1/4" fasteners. (Fasteners by Others).