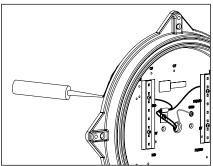

8. Reattach mounting plate to universal mounting ring using the two (2) #8-32 screws.

 Anchor mounting plate with 1/4" fasteners (By Others). Use suitable mounting hardware (By Others) for mounting surface.

 Place a bead of silicone-based sealant (By Others) around the mounting plate to create a watertight seal.

 Install the faceplate to the mounting plate using four (4) 1/4-20 screws using 3/16" Allen wrench. Do not overtighten.