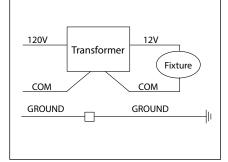

#### WIRING DIAGRAM

00000000

1.

 Make watertight connections using waterproof wire connectors (By Others) to connect primary branch circuit wiring to primary side of transformer. Place transformer into junction box. See wiring diagram.

#### WIRING DIAGRAM

6. Make watertight connections using waterproof wire connectors to connect secondary side of transformer in junction box with fixture leads. See wiring diagram.