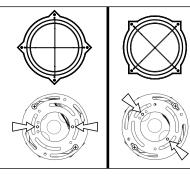

- 2. Install Universal Mounting Ring<sup>™</sup>.

3. Temporarily attach mounting plate to universal mounting ring using two (2) screws in final mounting position with Phillips screwdriver.

 Using holes on mounting plate as a guide, market location of 1/4" fasteners to be used to anchor mounting plate securely to wall.

8. Reattach mounting plate to universal mounting ring using the two (2) #8-32 screws.

 Anchor mounting plate with 1/4" fasteners (By Others). Use suitable mounting hardware (By Others) for mounting surface.