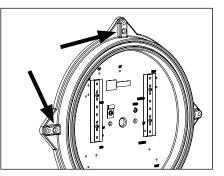

- 2. Install Universal Mounting Ring<sup>™</sup>.

3. Temporarily attach mounting plate to universal mounting ring using two (2) screws in final mounting position with Phillips screwdriver.

 Using holes on mounting plate as a guide, market location of 1/4" fasteners to be used to anchor mounting plate securely to wall.

 Remove mounting plate, then drill holes into surface as per marked locations for 1/4" fasteners. (Fasteners by Others).