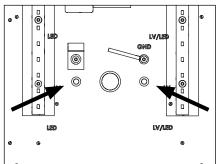

#### WIRING DIAGRAM

00000000

1.

 Make watertight connections using waterproof wire connectors (By Others) to connect primary branch circuit wiring to primary side of transformer. Place transformer into junction box. See wiring diagram.

#### WIRING DIAGRAM

6. Make watertight connections using waterproof wire connectors to connect secondary side of transformer in junction box with fixture leads. See wiring diagram.